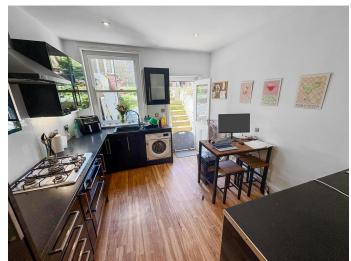

### **Kitchen/Diner** - 3.51m x 3.20m (11'6 x 10'6)

Fitted with a comprehensive range of cupboard and draw base units and eye level wall cupboards, rolled top work surfaces with splashbacks, integrated five ring gas hob with oven and grill under and extractor over, sink unit with single drainer, single bowl and mixer tap, integrated washing machine, integrated under counter fridge and freezer, double glazed sash window to rear, double glazed half door leading onto rear garden, concealed gas boiler serving central heating system and domestic hot water, radiator.