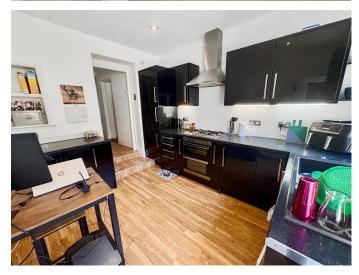

### **Kitchen/Diner** - 3.51m x 3.20m (11'6 x 10'6)

Fitted with a comprehensive range of cupboard and draw base units and eye level wall cupboards, rolled top work surfaces with splashbacks, integrated five ring gas hob with oven and grill under and extractor over, sink unit with single drainer, single bowl and mixer tap, integrated washing machine, integrated under counter fridge and freezer, double glazed sash window to rear, double glazed half door leading onto rear garden, concealed gas boiler serving central heating system and domestic hot water, radiator.