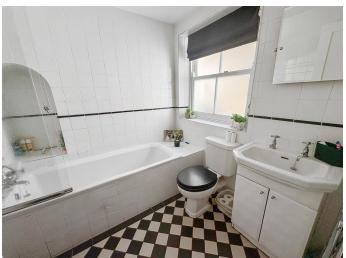

#### **Bathroom/wc** - 2.03m x 2.01m (6'8 x 6'7)

Fitted with an attractive white suite comprising panelled bath with mixer tap and shower attachment, glass shower screen, vanity unit wash hand basin, closed coupled w/c, chrome heated towel rail, full tiled in ceramics, double glazed opaque sash window to rear, tiled flooring.