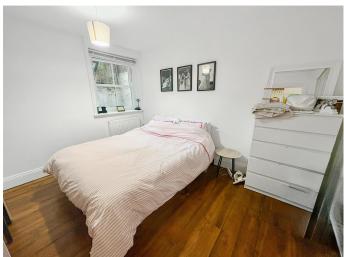

### **Bedroom 1** - 3.48m x 3.05m (11'5 x 10)

Double glazed sash window to rear, fitted cupboards, stripped flooring, radiator,