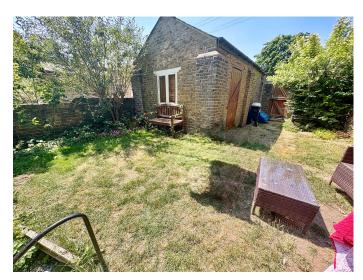

# **Externally**

Own private L shaped West backing rear garden being laid to lawn and having flower and shrub areas, rear access via timber gate, brick wall to boundary's, cold water tap, brick built outhouse, timber storage shed.