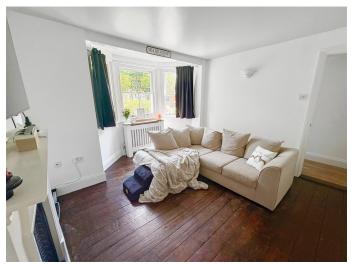

## **Lounge** - 4.04m x 3.58m (13'3 x 11'9)

Sash bay window to front, stripped flooring, feature fireplace with book shelving either side of chimney breast, radiator,