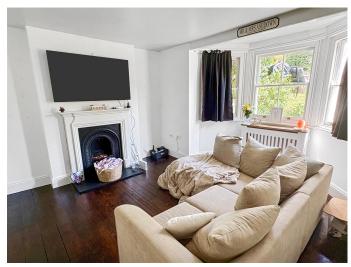

## **Lounge** - 4.04m x 3.58m (13'3 x 11'9)

Sash bay window to front, stripped flooring, feature fireplace with book shelving either side of chimney breast, radiator,