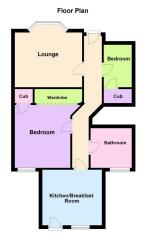

#### **Entrance Hall**

Deep storage cupboard, recessed spotlights, radiator, doors off onto,

## **Lounge** - 4.04m x 3.58m (13'3 x 11'9)

Sash bay window to front, stripped flooring, feature fireplace with book shelving either side of chimney breast, radiator,

### **Kitchen/Diner** - 3.51m x 3.20m (11'6 x 10'6)

Fitted with a comprehensive range of cupboard and draw base units and eye level wall cupboards, rolled top work surfaces with splashbacks, integrated five ring gas hob with oven and grill under and extractor over, sink unit with single drainer, single bowl and mixer tap, integrated washing machine, integrated under counter fridge and freezer, double glazed sash window to rear, double glazed half door leading onto rear garden, concealed gas boiler serving central heating system and domestic hot water, radiator.

### **Bedroom 1** - 3.48m x 3.05m (11'5 x 10)

Double glazed sash window to rear, fitted cupboards, stripped flooring, radiator,

## Bedroom2 / Study - 2.31m x 1.85m (7'7 x 6'1)

Two fitted cupboards, radiator.

#### **Bathroom/wc** - 2.03m x 2.01m (6'8 x 6'7)

Fitted with an attractive white suite comprising panelled bath with mixer tap and shower attachment, glass shower screen, vanity unit wash hand basin, closed coupled w/c, chrome heated towel rail, full tiled in ceramics, double glazed opaque sash window to rear, tiled flooring.