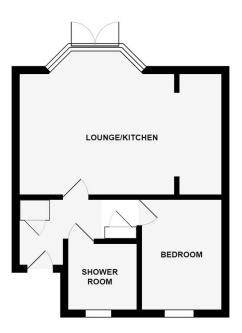

## Lobby

Vinyl flooring, smooth plastered walls to coved ceiling, cupboard housing water tank, doors off onto:

**Lounge area** - 4.60m to bay x 4.29m to alcove (15'1 to bay x 14'1

Vinly flooring, smooth plastered walls to coved ceiling, two wall mounted electric heaters, wall lights, shelving to alcoves, double glazed windows and doors to front:

**Kitchen Area** - 3.61m x 0.94m (11'10 x 3'1)

Fitted cupboard units, rolled top work surfaces with tiled splash backs, stainless steel sink unit with single bowl single drainer, built in electric oven, recess and plumbing for washing machine, vinyl flooring, coved ceiling:

Bedroom - 3.35m x 2.46m minimum (11 x 8'1 minimum)

Inner lobby with built in double wardrobes and access through to remainder, vinyl flooring, smooth plastered walls to coved ceiling, wall lights, window to rear:

Wet room - 1.85m x 1.24m (6'1 x 4'1)

Mainly tiled walls, built in Mira electric shower with shower rail and curtain, fitted shower seat, pedestal wash hand basin, closed coupled w/c, extractor, opaque double glazed window to rear.