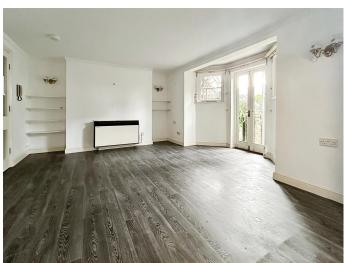

## Lobby

Vinyl flooring, smooth plastered walls to coved ceiling, cupboard housing water tank, doors off onto:

**Lounge area** - 4.60m to bay x 4.29m to alcove (15'1 to bay x 14'1

Vinly flooring, smooth plastered walls to coved ceiling, two wall mounted electric heaters, wall lights, shelving to alcoves, double glazed windows and doors to front: