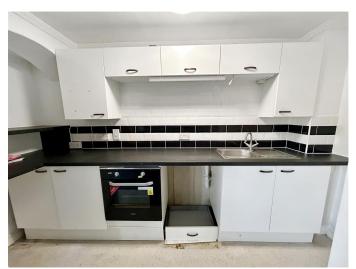

**Kitchen Area** - 3.61m x 0.94m (11'10 x 3'1)

Fitted cupboard units, rolled top work surfaces with tiled splash backs, stainless steel sink unit with single bowl single drainer, built in electric oven, recess and plumbing for washing machine, vinyl flooring, coved ceiling: