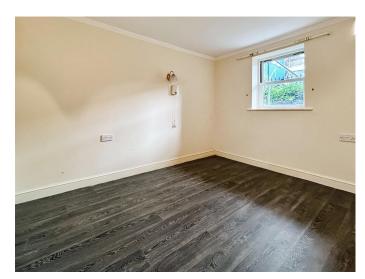

## Lobby

Vinyl flooring, smooth plastered walls to coved ceiling, cupboard housing water tank, doors off onto:

**Lounge area** - 4.60m to bay x 4.29m to alcove (15'1 to bay x 14'1

Vinly flooring, smooth plastered walls to coved ceiling, two wall mounted electric heaters, wall lights, shelving to alcoves, double glazed windows and doors to front:

Bedroom - 3.35m x 2.46m minimum (11 x 8'1 minimum)

Inner lobby with built in double wardrobes and access through to remainder, vinyl flooring, smooth plastered walls to coved ceiling, wall lights, window to rear: