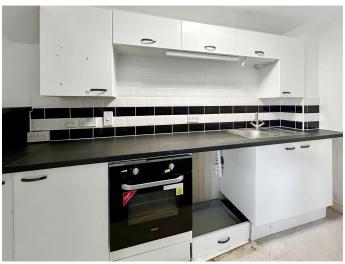

**Kitchen Area** - 3.61m x 0.94m (11'10 x 3'1)

Fitted cupboard units, rolled top work surfaces with tiled splash backs, stainless steel sink unit with single bowl single drainer, built in electric oven, recess and plumbing for washing machine, vinyl flooring, coved ceiling: