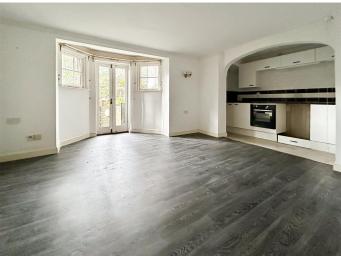

## Lobby

Vinyl flooring, smooth plastered walls to coved ceiling, cupboard housing water tank, doors off onto:

**Lounge area** - 4.60m to bay x 4.29m to alcove (15'1 to bay x 14'1

Vinly flooring, smooth plastered walls to coved ceiling, two wall mounted electric heaters, wall lights, shelving to alcoves, double glazed windows and doors to front:

**Kitchen Area** - 3.61m x 0.94m (11'10 x 3'1)

Fitted cupboard units, rolled top work surfaces with tiled splash backs, stainless steel sink unit with single bowl single drainer, built in electric oven, recess and plumbing for washing machine, vinyl flooring, coved ceiling: