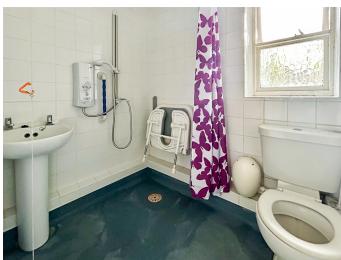

Wet room - 1.85m x 1.24m (6'1 x 4'1)

Mainly tiled walls, built in Mira electric shower with shower rail and curtain, fitted shower seat, pedestal wash hand basin, closed coupled w/c, extractor, opaque double glazed window to rear.