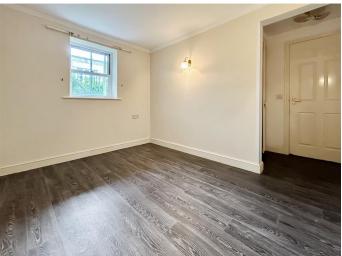

## Lobby

Vinyl flooring, smooth plastered walls to coved ceiling, cupboard housing water tank, doors off onto:

**Lounge area** - 4.60m to bay x 4.29m to alcove (15'1 to bay x 14'1

Vinly flooring, smooth plastered walls to coved ceiling, two wall mounted electric heaters, wall lights, shelving to alcoves, double glazed windows and doors to front:

Bedroom - 3.35m x 2.46m minimum (11 x 8'1 minimum)

Inner lobby with built in double wardrobes and access through to remainder, vinyl flooring, smooth plastered walls to coved ceiling, wall lights, window to rear: