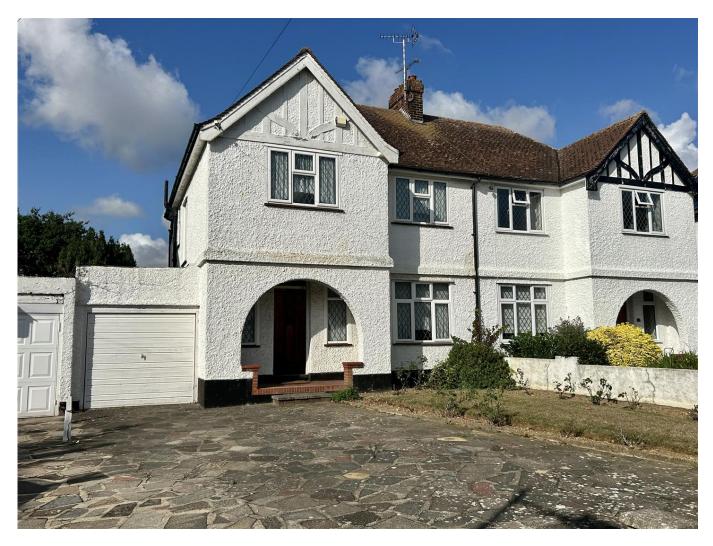

www.sorrellproperty.co.uk

**3 bedroom House - Semi-Detached for sale, Arundel Gardens, Westcliff-On-Sea,** £500,000 - **SOLD STC** 

**Full description** 

Call us on 01702 433663 to view this property or visit sorrellproperty.co.uk for more details

Being situated within a sought after Westcliff location is this spacious semi detached family house offering no onward chain. The ground floor has a large lounge and a separate dining room, and the kitchen has access to a utility room and w/c, and there is internal access to the garage. The sun room overlooks an impressive well stocked West backing rear garden over 100' in length. The first floor has three good size bedrooms and a bathroom with a separate w/c. There is an attached garage to the front and ample off street parking.

#### Features

- SPACIOUS SEMI DETACHED HOUSE
- THREE GOOD SIZE BEDROOMS
- TWO RECEPTION ROOMS
- KITCHEN WITH SEPARATE UTILITY ROOM
- GROUND FLOOR W/C
- FURTHER FIRST FLOOR W/C WITH SEPARATE BATHROOM
- GARAGE AND OFF STREET PARKING
- LARGE WEST BACKING REAR GARDEN
- NO ONWARD CHAIN

# Externally

The front of the property is mainly paved with ample off street parking and attached garage to side, the remainder being laid to lawn with flower and shrub borders and low brick wall to front boundary. There is an attractive rear garden in excess of 100 feet in length which has a patio and landscaped pond to the immediate rear, the remainder being mainly laid to lawn with well stocked flower and shrub borders, timber storage sheds and fencing to boundaries.