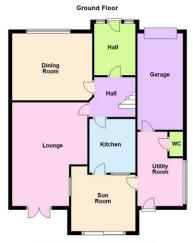

# Entrance hall - 9'3 x 7'5 (29'6 '9'10 x 22'11 '16'4 )

Carpeted, wallpapered panelled walls, double glazed lead light window to front, built in storage cupboard, plate rail, wall lights, radiator, opaque glazed door leading to:

#### Inner lobby

Carpeted, wallpapered walls, stairs to:

# Dining room - 11'10 x 14'6 to alcove (36'1 '32'9 x 45'11 '19'8

Double glazed leadlight windows to front, carpeted, wallpapered walls, dado rail, picture rail, fire surround, wall lights, ceiling rose, radiator.

# Kitchen - 10'5 x 8'5 (32'9 '16'4 x 26'2 '16'4 )

Fitted with wooden cupboard and drawer base units and eye level wall cupboards with work surface and tiled splashbacks, stainless steel sink unit with one and a half bowl and single drainer, semi integrated dishwasher, recess for electric cooker, radiator, serving hatch, vinyl flooring, wallpapered walls, door from kitchen to:

### Sun room - 11'1 x 9'6 (36'1 '3'3 x 29'6 '19'8 )

Double glazed sliding patio door overlooking rear garden, double glazed windows to side, polycarbonate roof, radiator, tiled flooring, smooth plastered and exposed brick walls, door leading to:

# Utility - 9'2 x 8'6 (29'6 '6'6 x 26'2 '19'8 )

Recess and plumbing for washing machine, recess and space for various appliances, low level boiler, stable door leading to rear garden, further doors to ground floor WC and garage.

### W/C

Close coupled wc, pedestal wash hand basin, tiled flooring and walls, radiator, extractor.

#### Garage - 16'8 x 8 (52'5 '26'2 x 26'2 )

Up and over door, power points and lighting, stairs to: