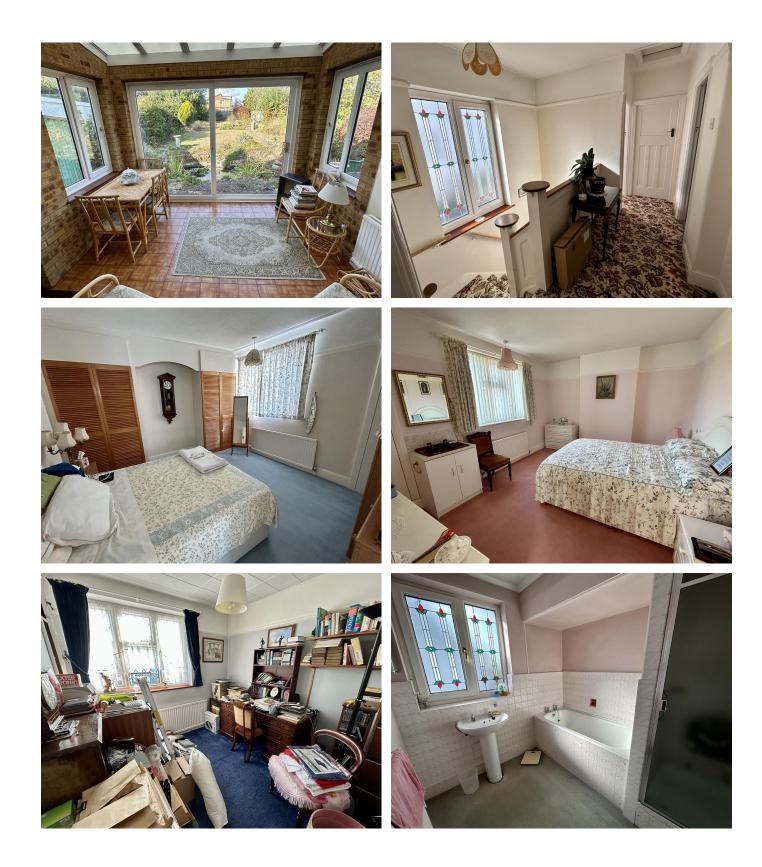

### Sun room - 11'1 x 9'6 (36'1 '3'3 x 29'6 '19'8 )

Double glazed sliding patio door overlooking rear garden, double glazed windows to side, polycarbonate roof, radiator, tiled flooring, smooth plastered and exposed brick walls, door leading to:

#### Bedroom one - 11'10 x 12'4 max (36'1 '32'9 x 39'4 '13'1 max)

Carpeted, wallpapered walls, double glazed leadlight window to front, built in storage shelving, built in wardrobes, radiator.

#### Bedroom two - 11'4 x 13'7 to alcove (36'1 '13'1 x 42'7 '22'11

Carpeted, wallpapered walls, picture rail, double glazed leadlight windows to rear, built in cupboard housing emersion, wash hand basin, vanity unit with cupboard space under, radiator.

# Bedroom three - 9'9 x 8'10 (29'6 '29'6 x 26'2 '32'9 )

Carpeted, wallpapered walls, built in storage cupboard, picture rail, double glazed lead light windows to front, radiator.

#### Bathroom - 8'3 x 7'3 (26'2 '9'10 x 22'11 '9'10 )

Carpeted, part tiled walls the remainder being wallpapered, opaque double glazed leadlight windows to side, panelled bath, pedestal wash hand basin, independent tiled shower cubicle, radiator.