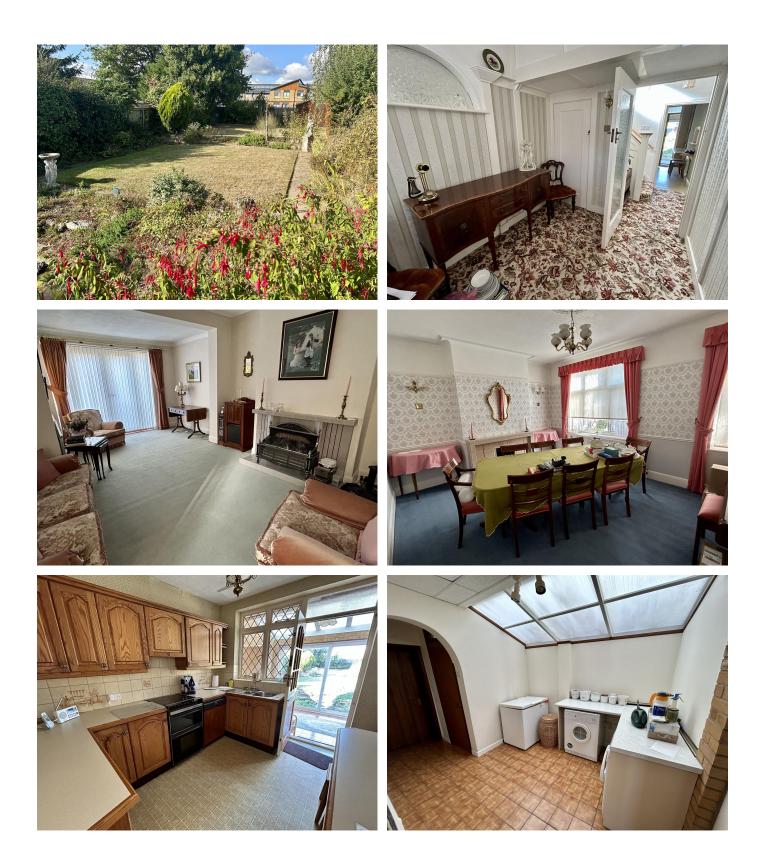

Being situated within a sought after Westcliff location is this spacious semi detached family house offering no onward chain. The ground floor has a large lounge and a separate dining room, and the kitchen has access to a utility room and w/c, and there is internal access to the garage. The sun room overlooks an impressive well stocked West backing rear garden over 100' in length. The first floor has three good size bedrooms and a bathroom with a separate w/c. There is an attached garage to the front and ample off street parking.

# Rear lounge - 18'9 x 13'5 max (59'0 '29'6 x 42'7 '16'4 max)

Carpeted, wallpapered walls to coved ceiling, fire surround, radiators, BT point, TV point, opaque leadlight window to side, double glazed leadlight patio door and windows leading to and overlooking rear garden.

# Dining room - 11'10 x 14'6 to alcove (36'1 '32'9 x 45'11 '19'8

Double glazed leadlight windows to front, carpeted, wallpapered walls, dado rail, picture rail, fire surround, wall lights, ceiling rose, radiator.

# Kitchen - 10'5 x 8'5 (32'9 '16'4 x 26'2 '16'4 )

Fitted with wooden cupboard and drawer base units and eye level wall cupboards with work surface and tiled splashbacks, stainless steel sink unit with one and a half bowl and single drainer, semi integrated dishwasher, recess for electric cooker, radiator, serving hatch, vinyl flooring, wallpapered walls, door from kitchen to:

# Externally

The front of the property is mainly paved with ample off street parking and attached garage to side, the remainder being laid to lawn with flower and shrub borders and low brick wall to front boundary. There is an attractive rear garden in excess of 100 feet in length which has a patio and landscaped pond to the immediate rear, the remainder being mainly laid to lawn with well stocked flower and shrub borders, timber storage sheds and fencing to boundaries.