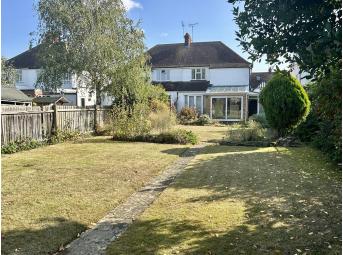

Being situated within a sought after Westcliff location is this spacious semi detached family house offering no onward chain. The ground floor has a large lounge and a separate dining room, and the kitchen has access to a utility room and w/c, and there is internal access to the garage. The sun room overlooks an impressive well stocked West backing rear garden over 100' in length. The first floor has three good size bedrooms and a bathroom with a separate w/c. There is an attached garage to the front and ample off street parking.

# Externally

The front of the property is mainly paved with ample off street parking and attached garage to side, the remainder being laid to lawn with flower and shrub borders and low brick wall to front boundary. There is an attractive rear garden in excess of 100 feet in length which has a patio and landscaped pond to the immediate rear, the remainder being mainly laid to lawn with well stocked flower and shrub borders, timber storage sheds and fencing to boundaries.