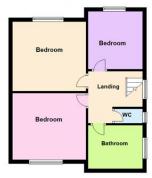

#### **First floor landing**

Opaque coloured lead light window to side, carpeted, wallpapered walls, picture rail, access to loft, doors off onto:

#### Bedroom one - 11'10 x 12'4 max (36'1 '32'9 x 39'4 '13'1 max)

Carpeted, wallpapered walls, double glazed leadlight window to front, built in storage shelving, built in wardrobes, radiator.

#### Bedroom two - 11'4 x 13'7 to alcove (36'1 '13'1 x 42'7 '22'11

Carpeted, wallpapered walls, picture rail, double glazed leadlight windows to rear, built in cupboard housing emersion, wash hand basin, vanity unit with cupboard space under, radiator.

# Bedroom three - 9'9 x 8'10 (29'6 '29'6 x 26'2 '32'9 )

Carpeted, wallpapered walls, built in storage cupboard, picture rail, double glazed lead light windows to front, radiator.

#### Bathroom - 8'3 x 7'3 (26'2 '9'10 x 22'11 '9'10 )

Carpeted, part tiled walls the remainder being wallpapered, opaque double glazed leadlight windows to side, panelled bath, pedestal wash hand basin, independent tiled shower cubicle, radiator.

#### W/C

Closed coupled push button flush wc, part tiled walls the remainder being wallpapered, opaque double glazed leadlight window to side.

Call us on 01702 433663 to view this property or visit sorrellproperty.co.uk for more details