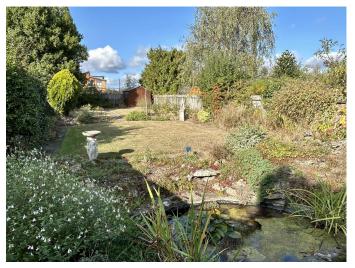

# Externally

The front of the property is mainly paved with ample off street parking and attached garage to side, the remainder being laid to lawn with flower and shrub borders and low brick wall to front boundary. There is an attractive rear garden in excess of 100 feet in length which has a patio and landscaped pond to the immediate rear, the remainder being mainly laid to lawn with well stocked flower and shrub borders, timber storage sheds and fencing to boundaries.