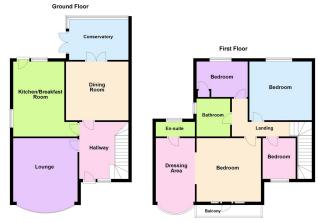

## **Full description**

Sorrell are favoured with instructions to offer for sale this semi detached character family house situated within the sought after Chalkwell Hall Estate within the prestigious Chalkwell Avenue location. The property benefits from two separate reception rooms along with fitted kitchen/breakfast room, ground floor cloakroom, four bedrooms and family bathroom. Situated on a established West backing plot backing onto tennis courts. The property provides car port and ample parking.

## **Features**

- CHALKWELL HALL ESTATE
- FOUR BEDROOMS
- TWO RECEPTION ROOMS
- CONSERVATORY
- OFF STREET PARKING
- NO ONWARD CHAIN

119 Chalkwell Avenue, Westcliff on Sea