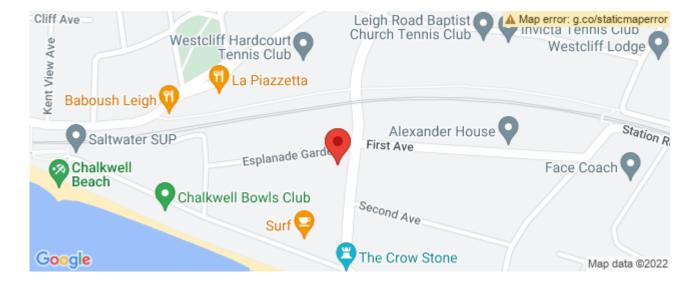

## **Full description**

Sorrell are favoured with instructions to offer for sale this semi detached character family house situated within the sought after Chalkwell Hall Estate within the prestigious Chalkwell Avenue location. The property benefits from two separate reception rooms along with fitted kitchen/breakfast room, ground floor cloakroom, four bedrooms and family bathroom. Situated on a established West backing plot backing onto tennis courts. The property provides car port and ample parking.

## **Features**

- CHALKWELL HALL ESTATE
- FOUR BEDROOMS
- TWO RECEPTION ROOMS
- CONSERVATORY
- OFF STREET PARKING
- NO ONWARD CHAIN

119 Chalkwell Avenue, Westcliff on Sea